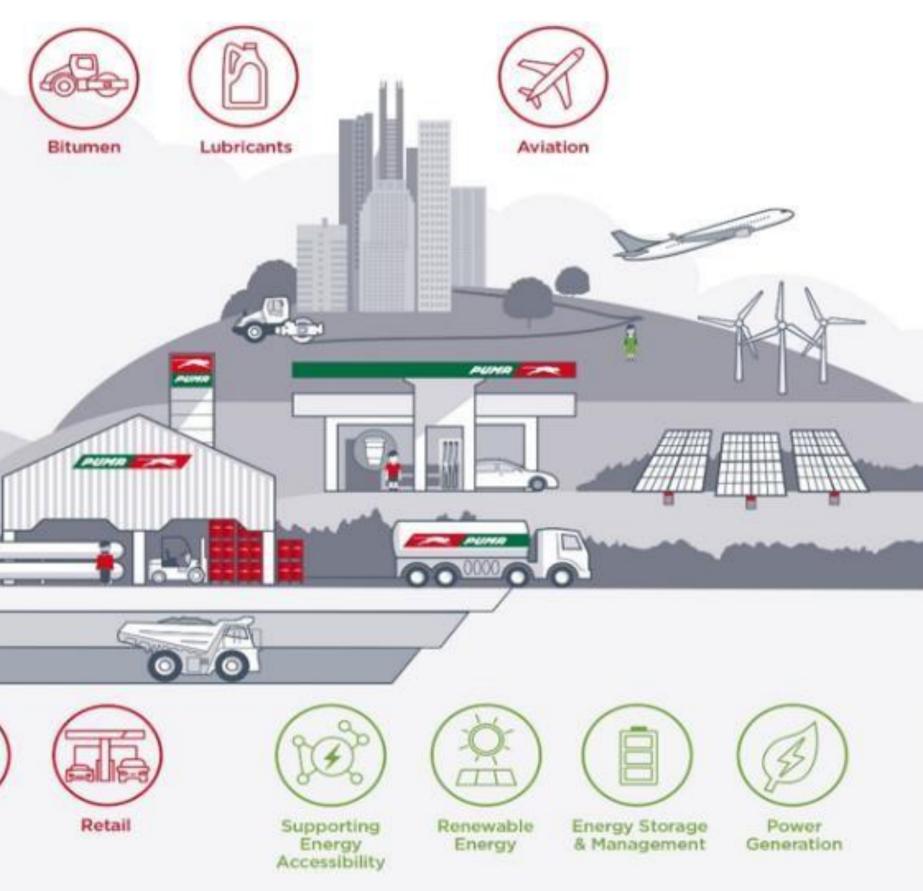

#### What do we do?

IMA

00

Storage

Part of the Trafigura Group, Puma Energy is a global energy business which safely provides energy across six continents. Our downstream businesses include: fuels, aviation, lubricants and bitumen.

......................

Ê.

The

Bunkering

Refining

Supply

Wholesale

\*\*\*\*\*\*\*\*\*

B2B

LPG